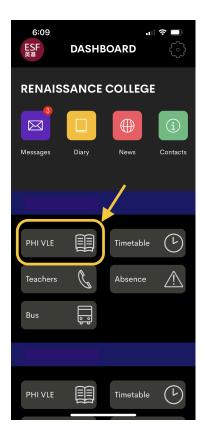

## Insight Standardised Assessment

Step 1

Step 2

If you have any technical issues, please email our RDC Help Desk at <a href="mailto:help-desk@rchk.edu.hk">helpdesk@rchk.edu.hk</a>.