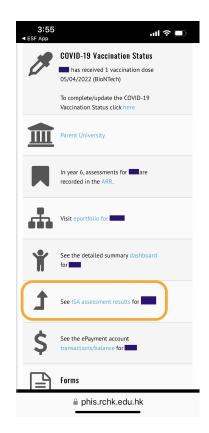

## Insight Standardised Assessment

Step 1

Step 2

If you have any technical issues, please email our RDC Help Desk at <a href="mailto:help-desk@rchk.edu.hk">helpdesk@rchk.edu.hk</a>.