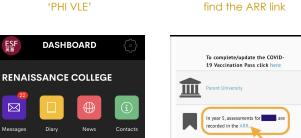

## How to access your child's report on ESF App

Term reports and parent comments

Step 1 Step 2 Step 3 Step 4

In the ESF App, click the 'PHI VLE'

 $\boxtimes$ 

Scroll further down until you

Access reports from all available years