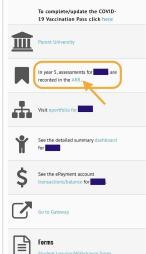

## How to access your child's report on ESF App

Term reports and parent comments

Step 1 Step 2 Step 3 Step 4

In the ESF App, click the 'PHI VLE'

 $\boxtimes$ 

Scroll further down until you

Access reports from all available years