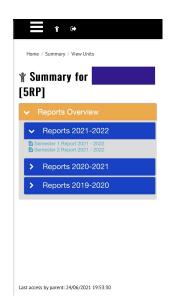

## How to access your child's report on ESF App

Term reports and parent comments

Step 1 Step 2 Step 3 Step 4

In the ESF App, click the 'PHI VLE'

 $\boxtimes$ 

Scroll further down until you

Access reports from all available years