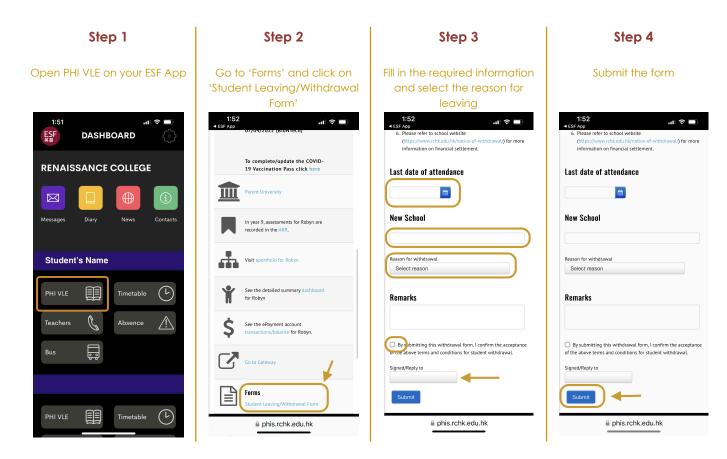

## How to submit a withdrawal notice on ESF App

Follow these steps if you need to withdraw your child from Renaissance College

If you face technical issues in the process, please email our RedDoor Centre's Help Desk at helpdesk@rchk.edu.hk.