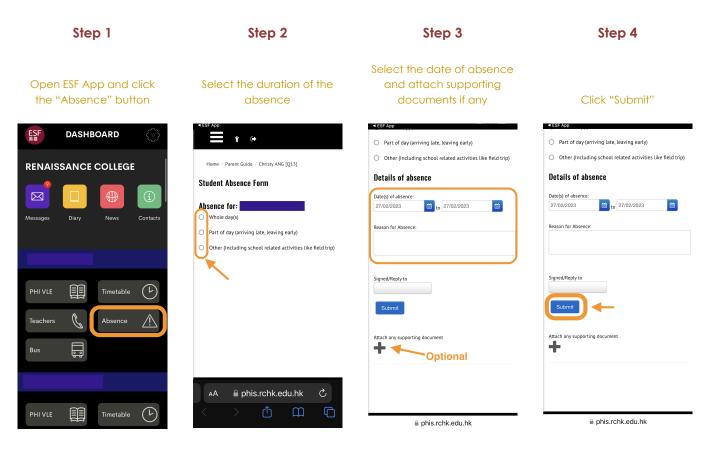

## How to report student's absence on ESF App

Please follow these easy steps every time your child is missing school.

If you encounter technical issues, please email our RedDoor Centre's Help Desk at helpdesk@rchk.edu.hk.